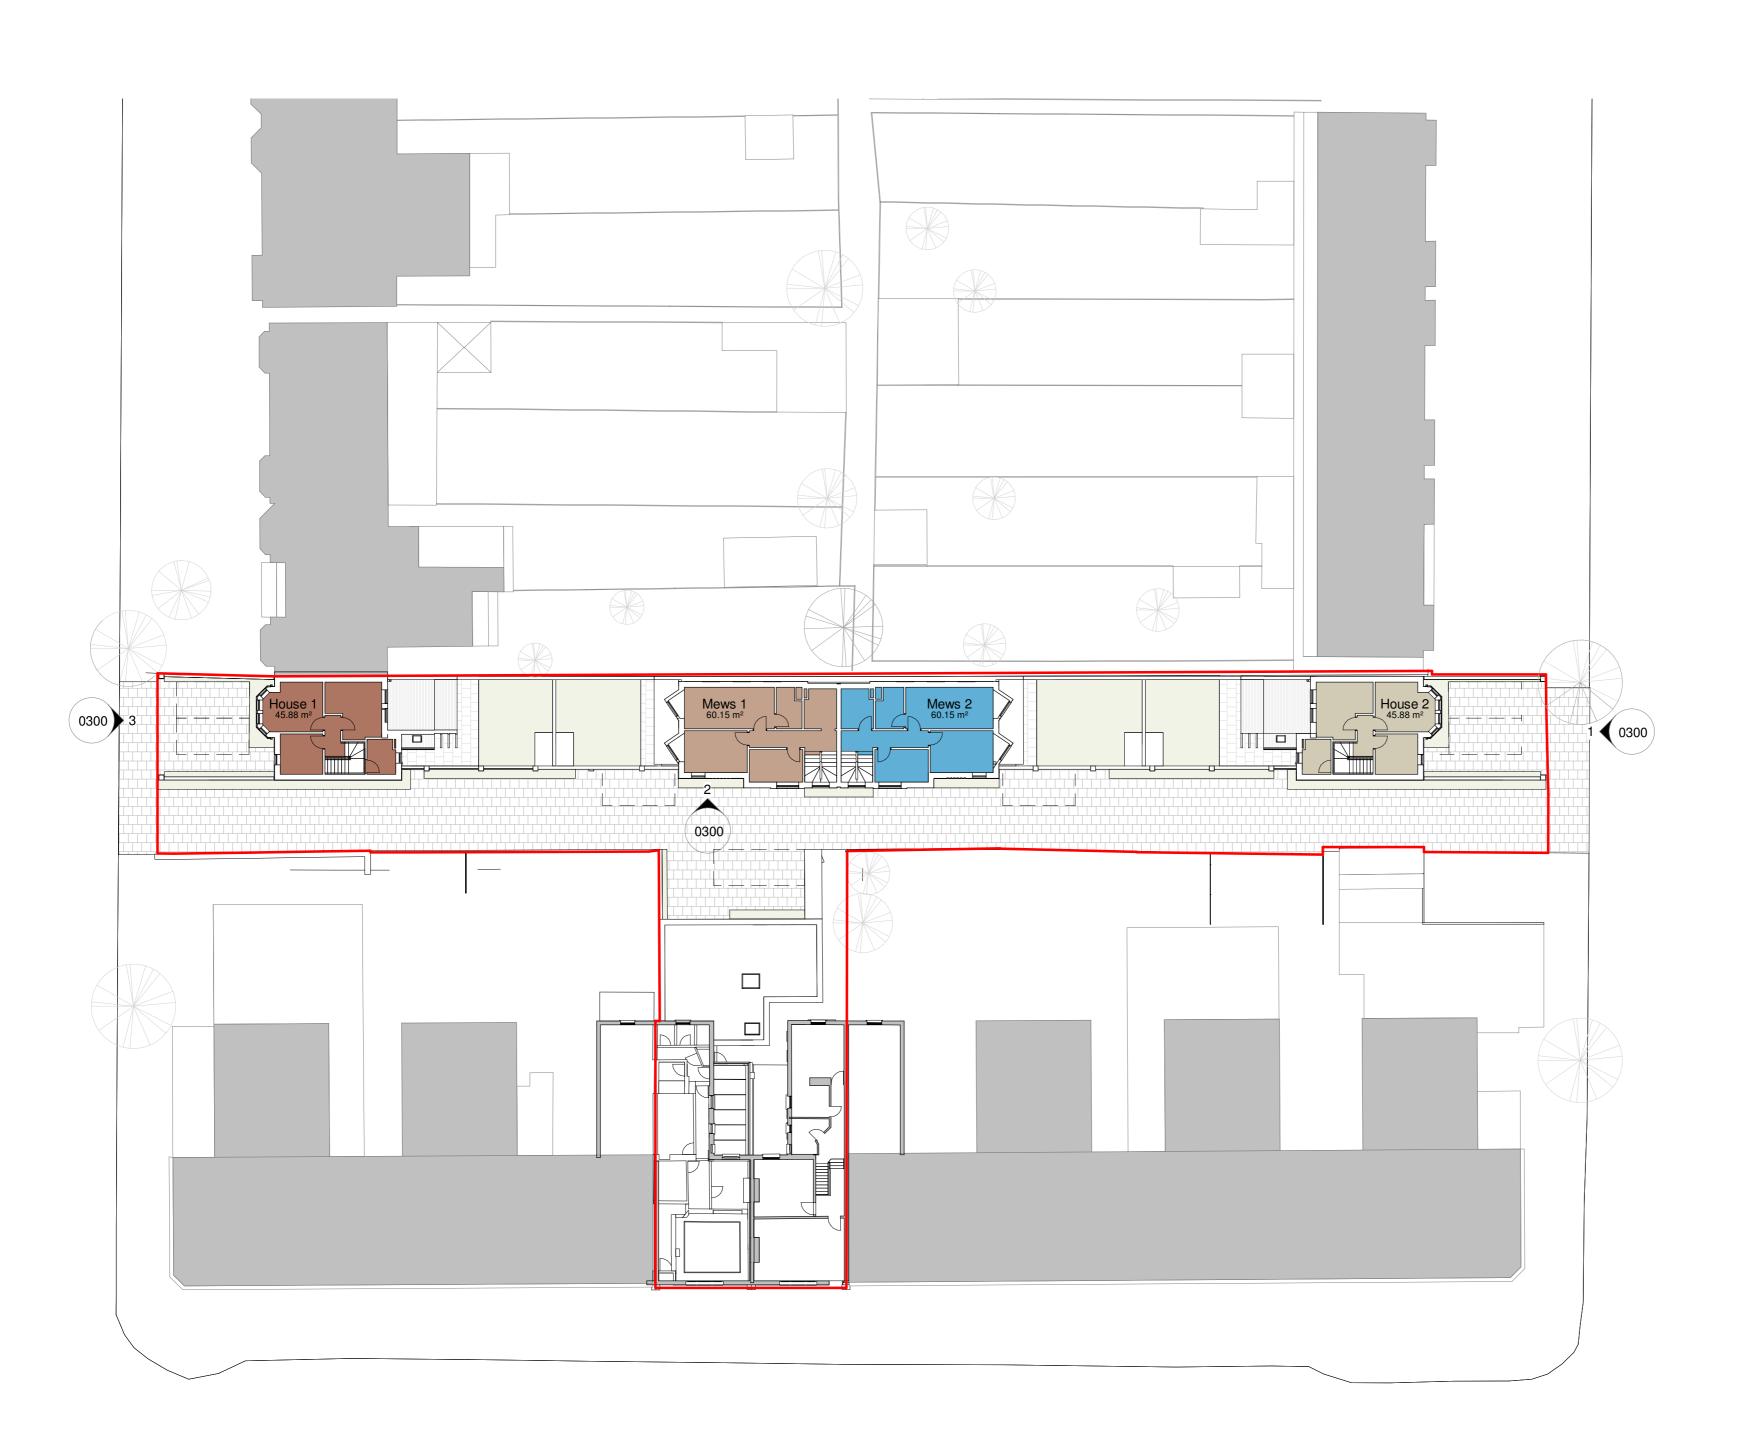

Project Title

Southchurch Road 613-619 Southchurch Road Southend SS1 2PN

Drawing Title

Proposed First Floor Site Plan

|   | 1:250                                      | A2 | Drawn | IS          | ie       |  |
|---|--------------------------------------------|----|-------|-------------|----------|--|
| ĺ | Status                                     | 74 | ווט   | Project No. |          |  |
|   | PLANNING  Drawing Reference  SCR-AWW-A-DWG |    |       | 4370        | 1 '      |  |
|   |                                            |    |       | Drawing No. | Revision |  |
|   |                                            |    |       | 0201        |          |  |